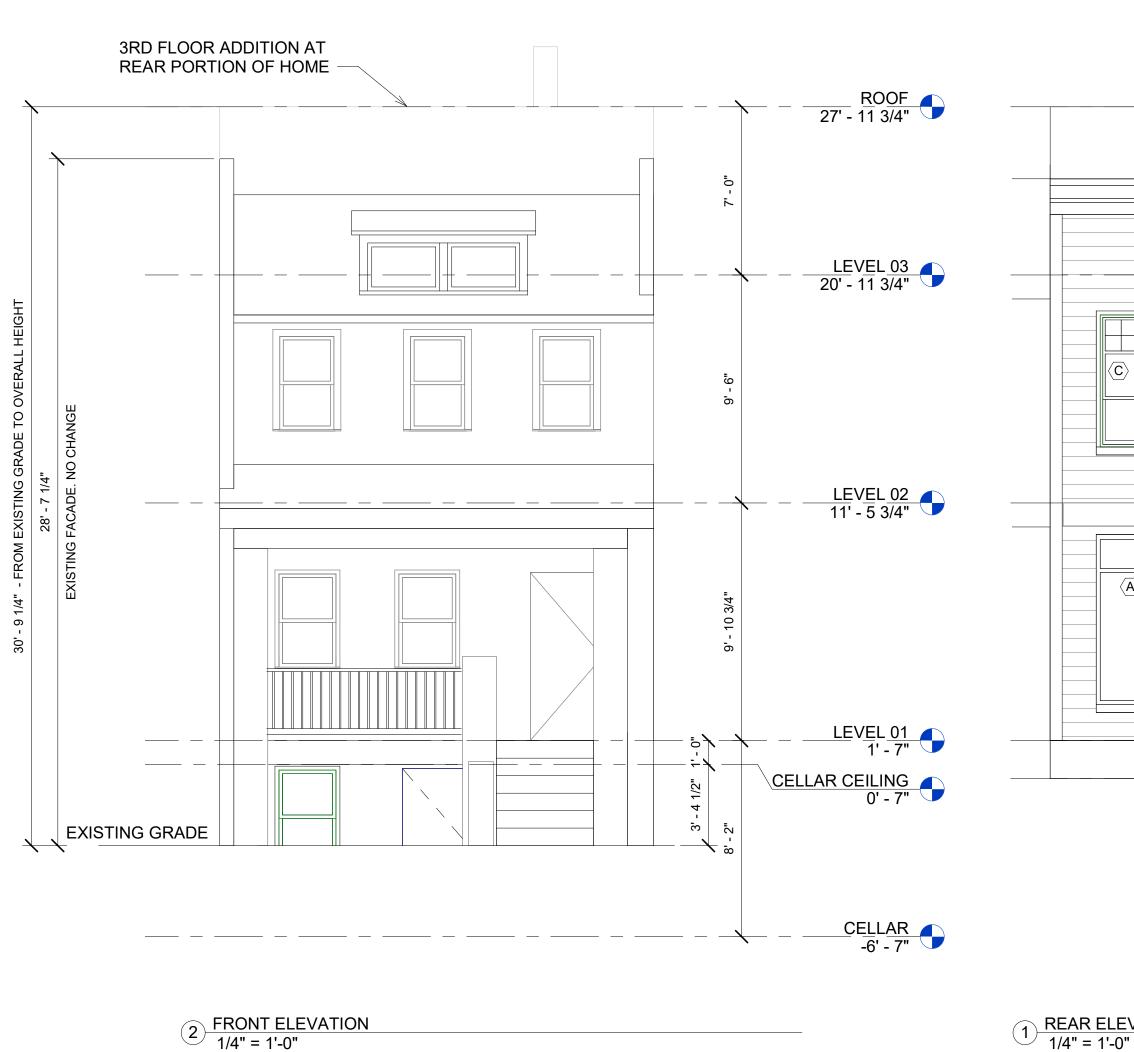

SIDENCE R WARD

1/4" = 1'-0"

NE C 20002

St, N DC

PERMIT SET 1/19/2019 Date

Scale

D-0001 Demoist Plans

FLUE BEYOND -EXTEND 3' ABOVE ROOF TOP OF SLOPED **ROOF BEYOND** 27' - 11 3/4" 3' - 0" 4' - 0" LEVEL 03 20' - 11 3/4" HARDIE PLANK SIDING WITH 7" REVEAL AND  $\langle C \rangle$  $\langle c \rangle$ TRIM STYLE TO BE SIMILAR TO EXISTING 8' - 6" AND SIMILAR COLOR VALUE (PEARL GRAY). LEVEL 02 11' - 5 3/4" (E)  $\langle A \rangle$ 9' - 10 3/4" 8' - 10 3/4" OPEN TO BEYOND LEVEL 01 1' - 7"

1 REAR ELEVATION 1/4" = 1'-0"

STRUCTURAL CERTIFICATION – STRUCTURAL PLANS CERTIFIED AS PROVIDED IN SECTION 106.1.4.1 OF THE DC CONSTRUCTION

**BLUE STAR** 265 KENTUCKY AVE, SE WASHINGTON, DC 20003 BlueStarDesignBuild.com