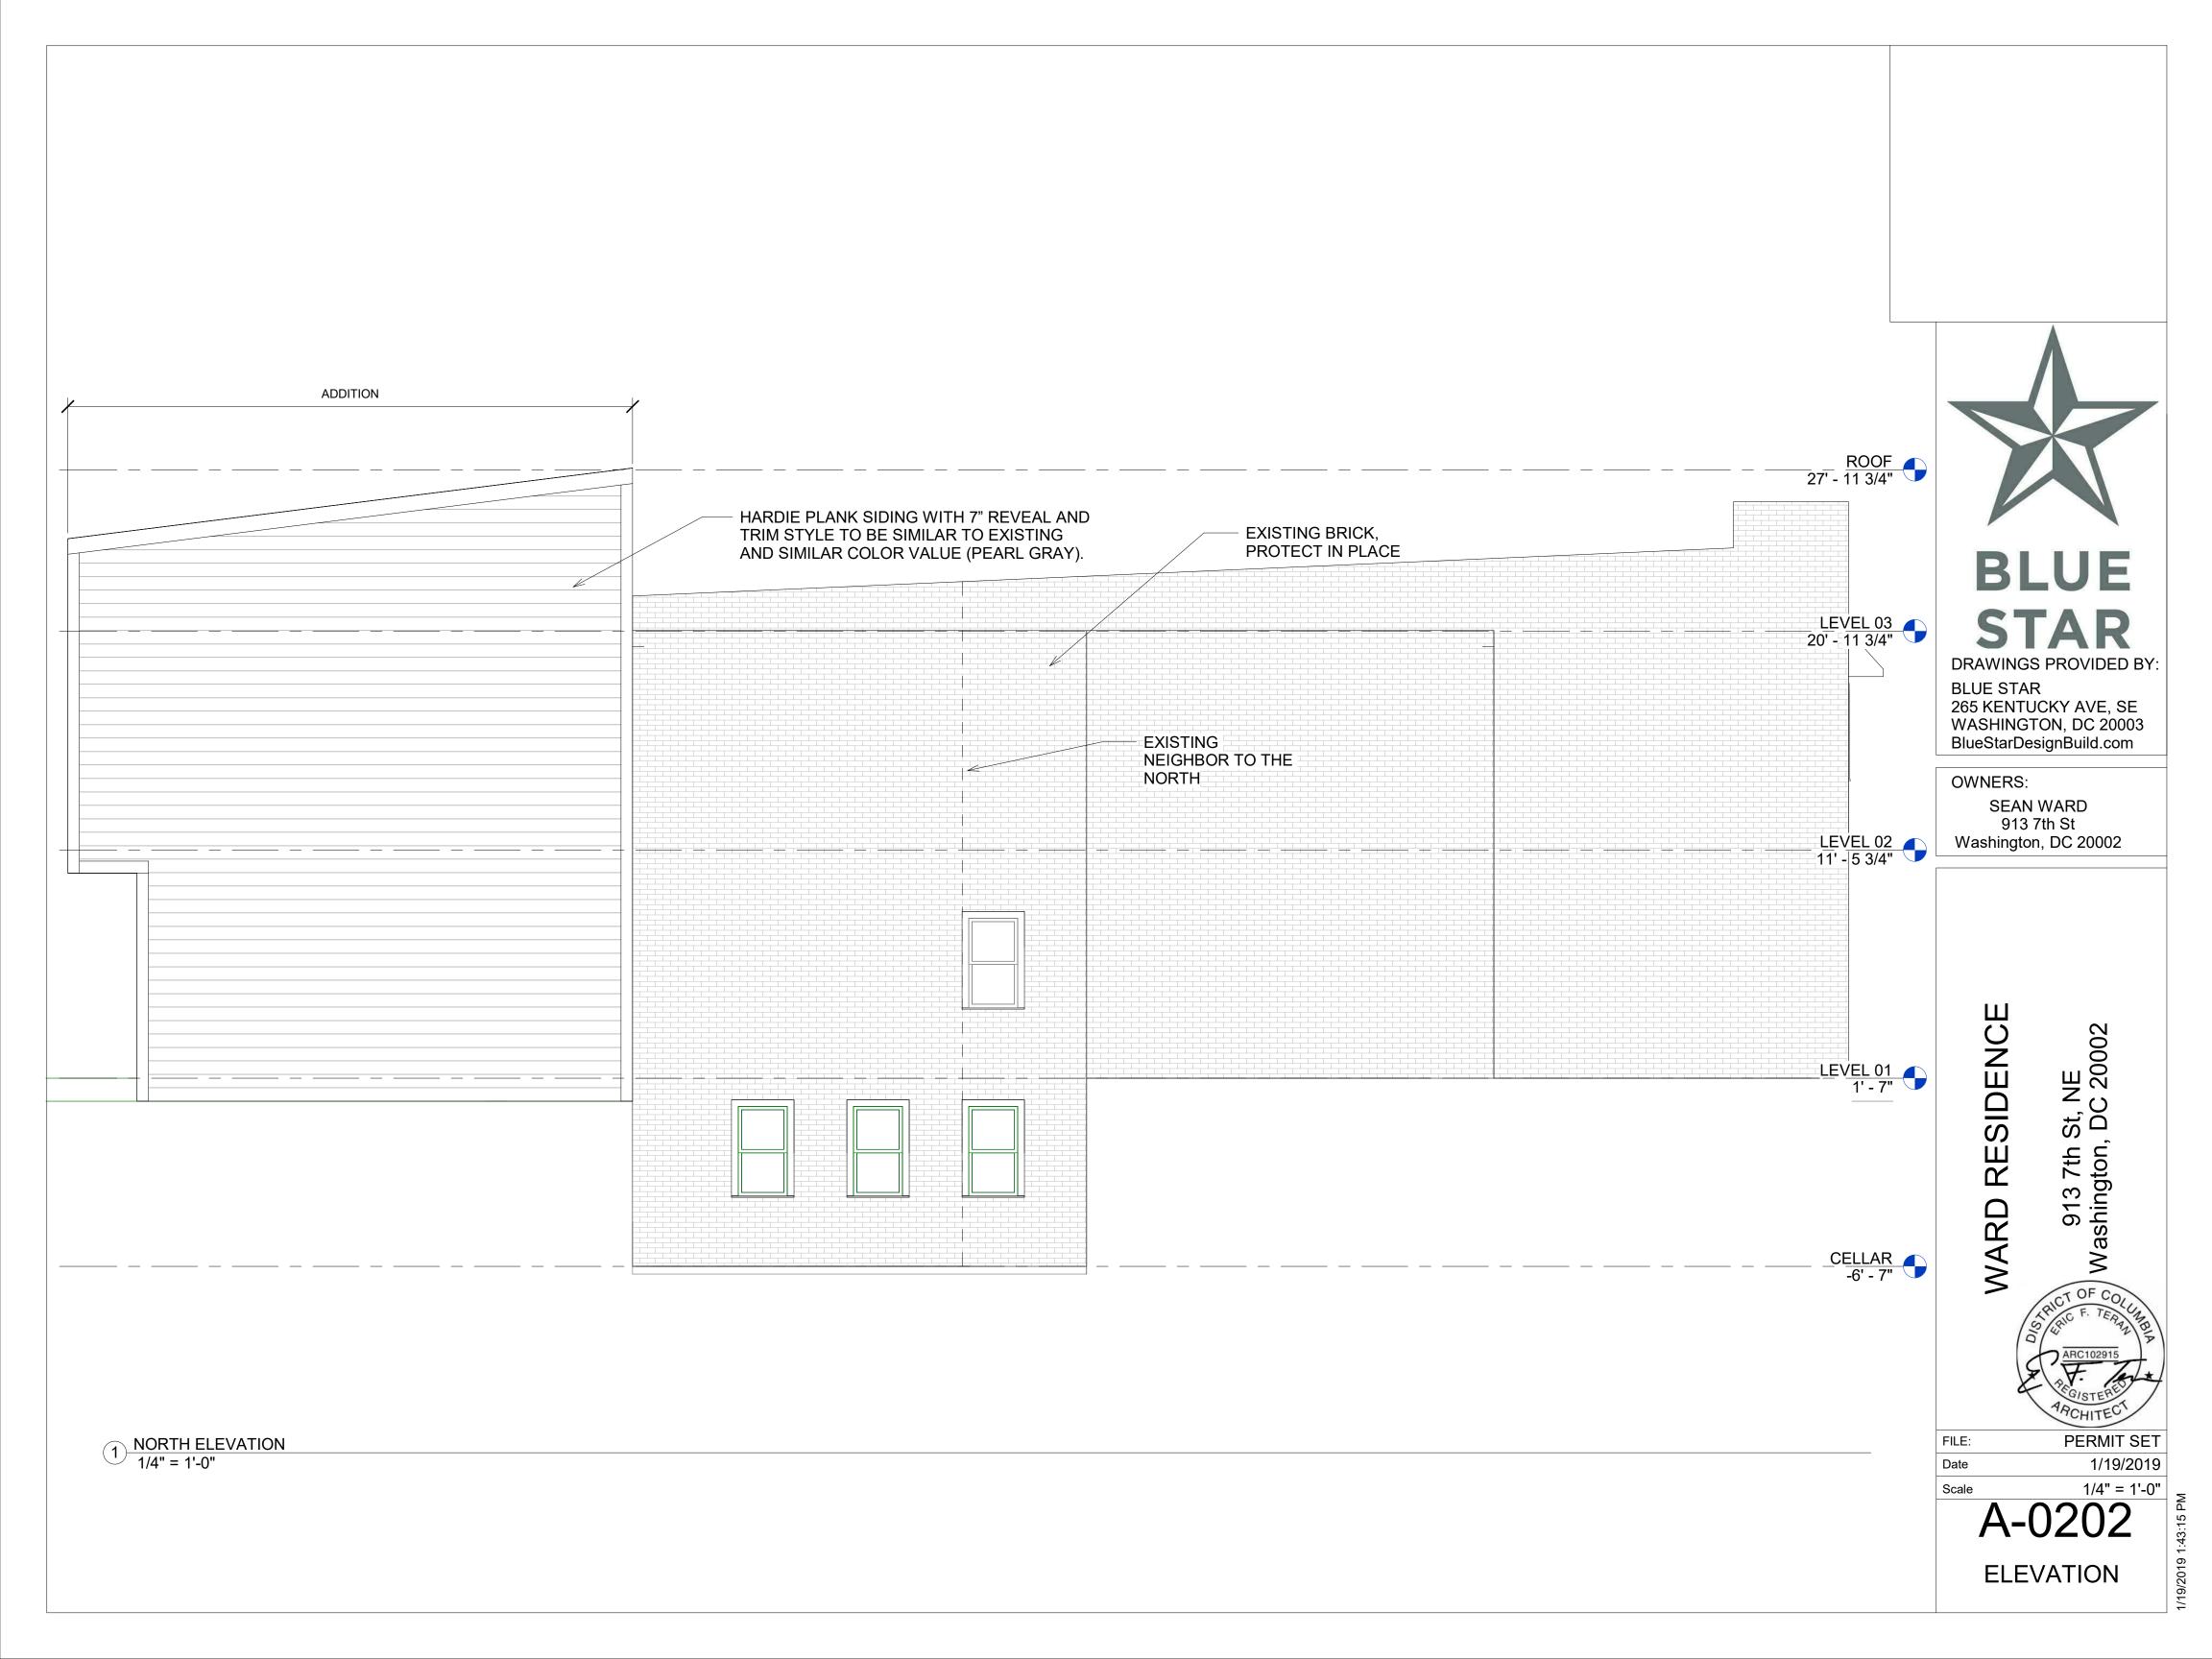

SIDENCE R WARD

1/4" = 1'-0"

NE C 20002

St, N DC

PERMIT SET 1/19/2019 Date

Scale

D-0001 Demoist Plans

FLUE BEYOND -EXTEND 3' ABOVE ROOF TOP OF SLOPED **ROOF BEYOND** 27' - 11 3/4" 3' - 0" 4' - 0" LEVEL 03 20' - 11 3/4" HARDIE PLANK SIDING WITH 7" REVEAL AND  $\langle C \rangle$  $\langle c \rangle$ TRIM STYLE TO BE SIMILAR TO EXISTING 8' - 6" AND SIMILAR COLOR VALUE (PEARL GRAY). LEVEL 02 11' - 5 3/4" (E)  $\langle A \rangle$ 9' - 10 3/4" 8' - 10 3/4" OPEN TO BEYOND LEVEL 01 1' - 7"

1 REAR ELEVATION 1/4" = 1'-0"

STRUCTURAL CERTIFICATION – STRUCTURAL PLANS CERTIFIED AS PROVIDED IN SECTION 106.1.4.1 OF THE DC CONSTRUCTION

**BLUE STAR** 265 KENTUCKY AVE, SE WASHINGTON, DC 20003 BlueStarDesignBuild.com