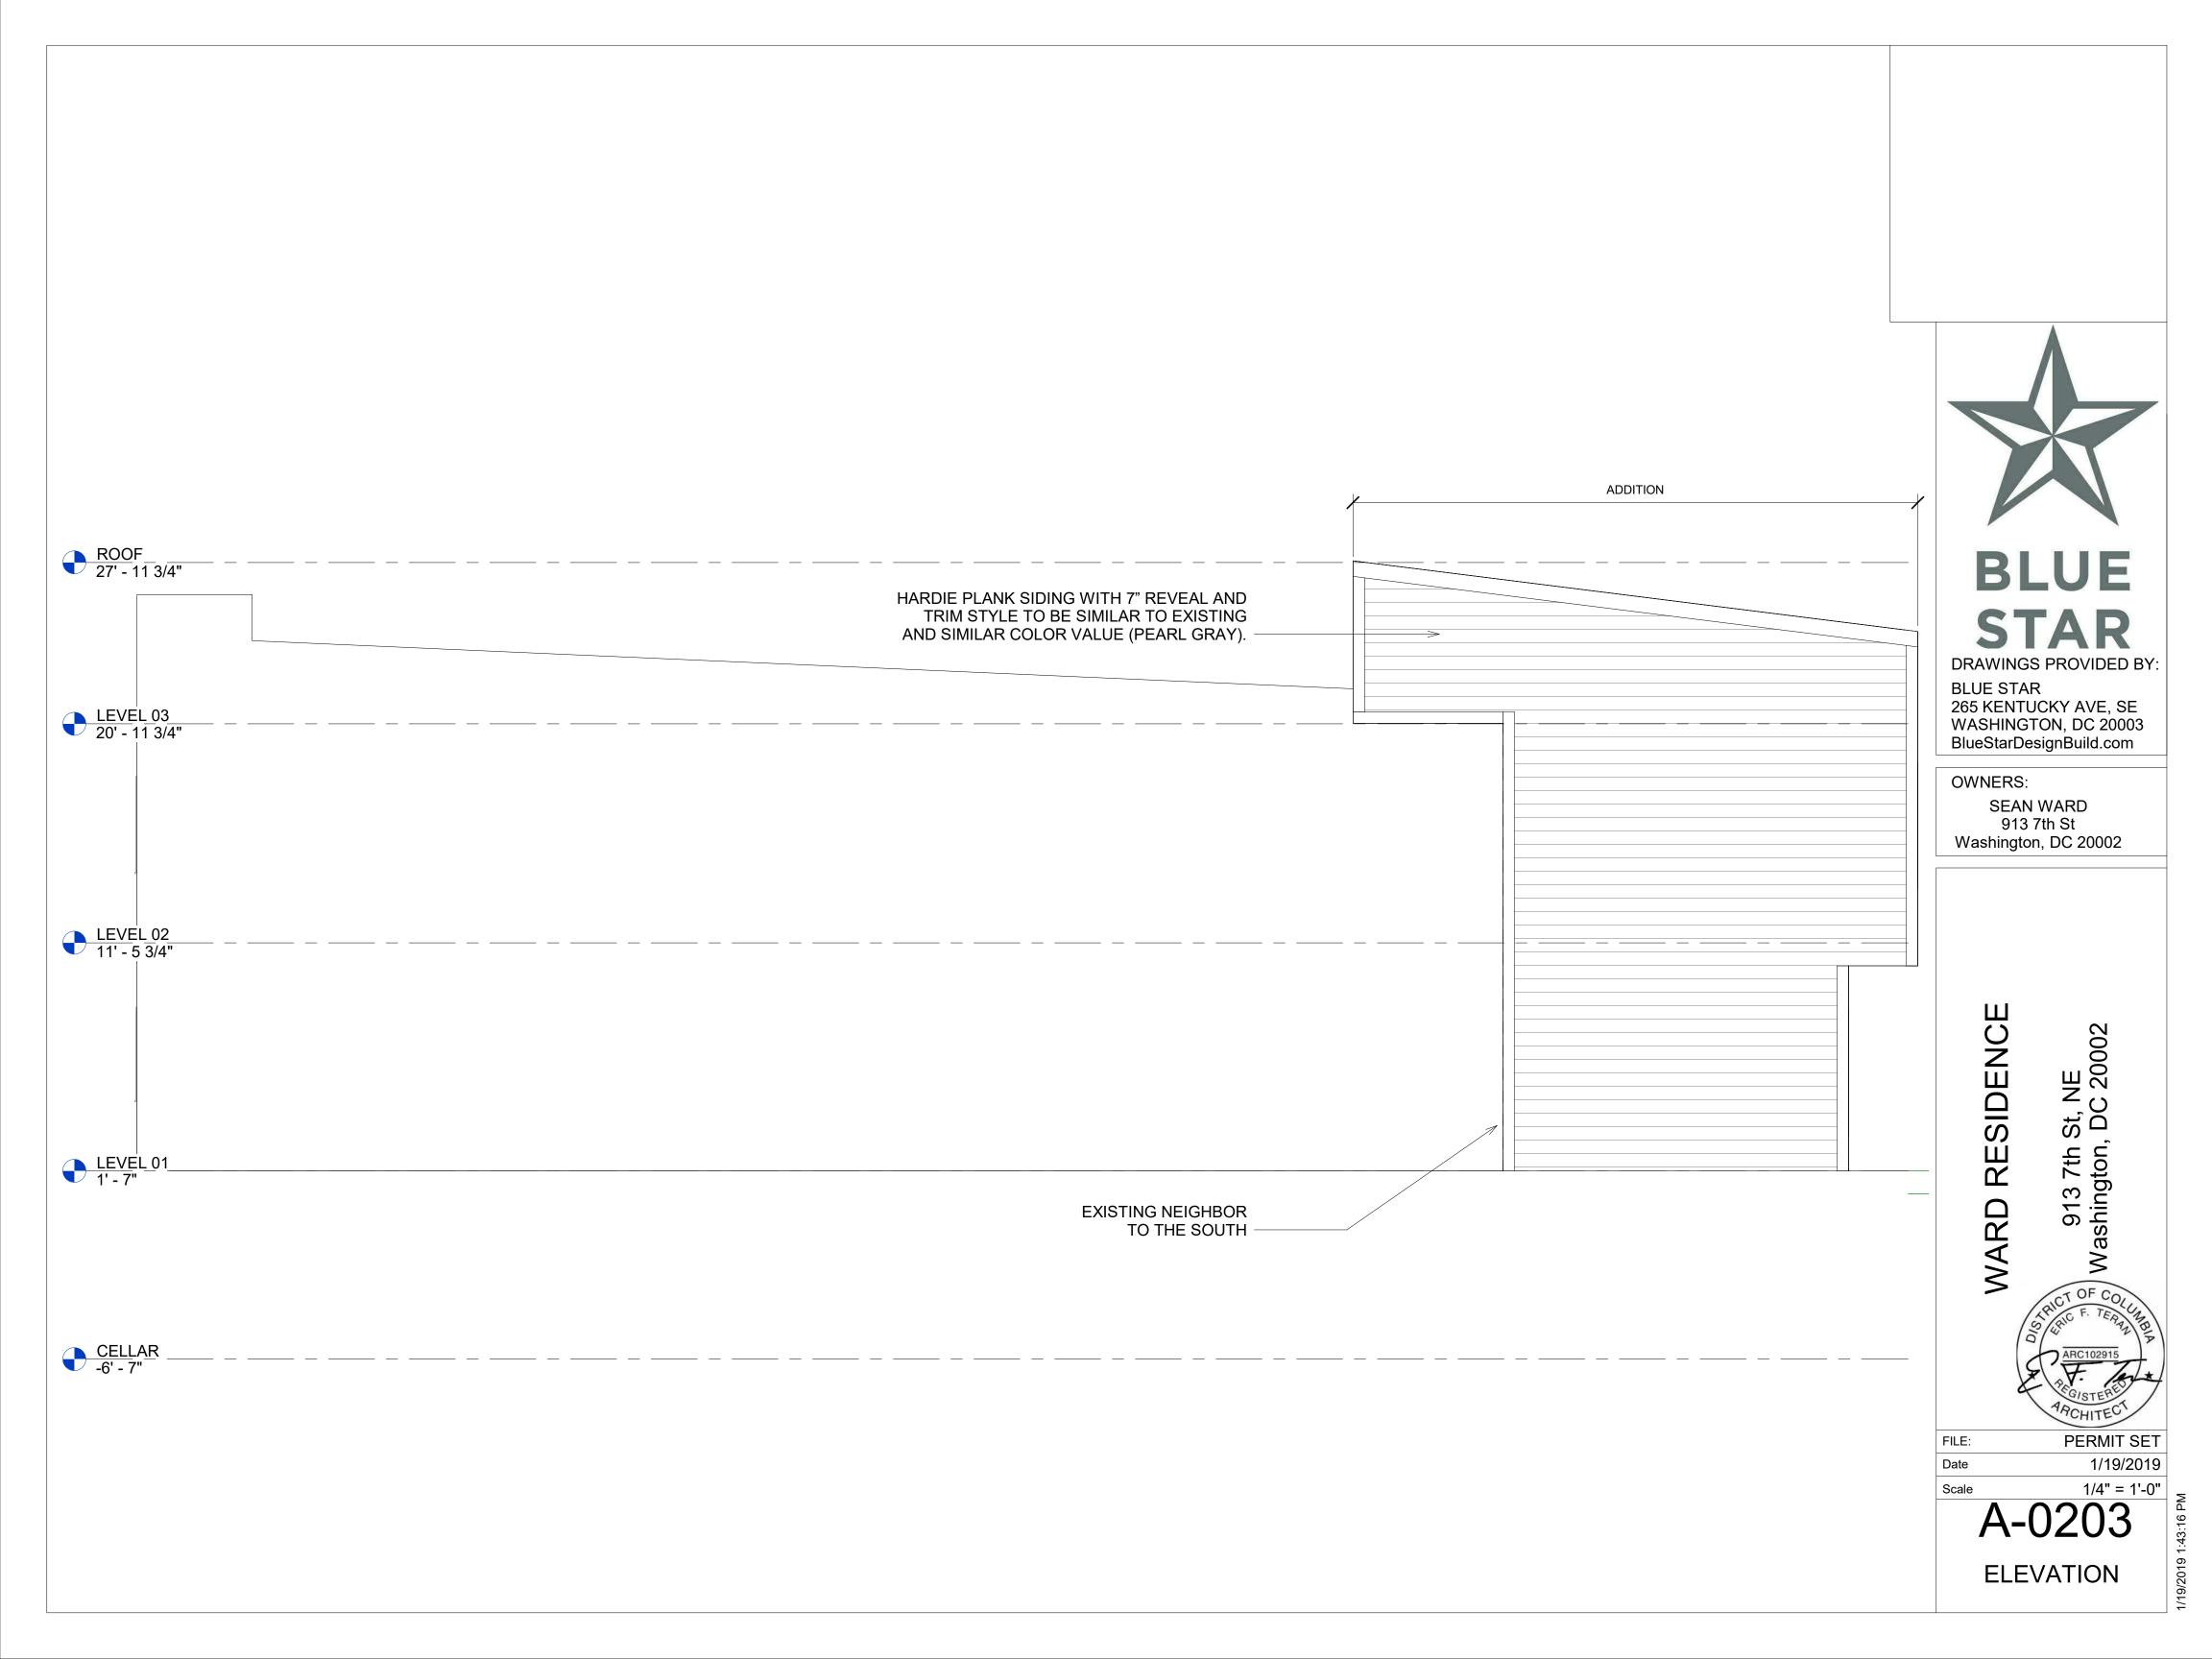

SIDENCE R WARD

1/4" = 1'-0"

NE C 20002

St, N DC

PERMIT SET 1/19/2019 Date

Scale

D-0001 Demoist Plans

FLUE BEYOND -EXTEND 3' ABOVE ROOF TOP OF SLOPED **ROOF BEYOND** 27' - 11 3/4" 3' - 0" 4' - 0" LEVEL 03 20' - 11 3/4" HARDIE PLANK SIDING WITH 7" REVEAL AND  $\langle C \rangle$  $\langle c \rangle$ TRIM STYLE TO BE SIMILAR TO EXISTING 8' - 6" AND SIMILAR COLOR VALUE (PEARL GRAY). LEVEL 02 11' - 5 3/4" (E)  $\langle A \rangle$ 9' - 10 3/4" 8' - 10 3/4" OPEN TO BEYOND LEVEL 01 1' - 7"

1 REAR ELEVATION 1/4" = 1'-0"

STRUCTURAL CERTIFICATION – STRUCTURAL PLANS CERTIFIED AS PROVIDED IN SECTION 106.1.4.1 OF THE DC CONSTRUCTION

**BLUE STAR** 265 KENTUCKY AVE, SE WASHINGTON, DC 20003 BlueStarDesignBuild.com