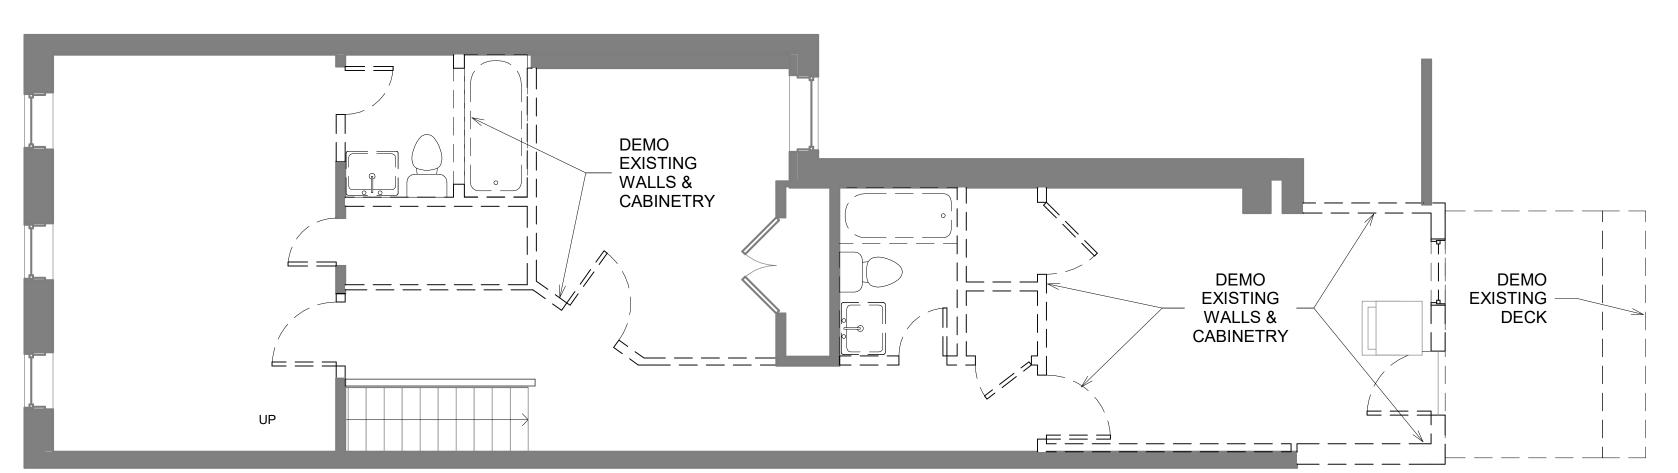

## GENERAL DEMO NOTES

- 1. FIELD VERIFY EXISTING CONDITIONS PRIOR TO START OF DEMOLITION. NOTIFY THE ARCHITECT OF ANY DISCREPANCIES OR POTENTIAL CONFLICTS BEFORE PROCEEDING WITH THE WORK.
- 2. ALL WALLS, DOORS, FRAMES, ETC. SHOWN DASHED SHALL BE REMOVED COMPLETELY, UON.
- 3. WALLS TO BE REMOVED SHALL BE REMOVED FROM FLOOR TO STRUCTURE ABOVE. REMOVAL SHALL INCLUDE ALL ARCHITECTURAL, MECHANICAL, & ELECTRICAL ACCESSORIES, EQUIPMENT,
- 4. WHERE AN EXISTING DOOR IS INDICATED FOR REMOVAL THE DOOR FRAME SHALL ALSO BE REMOVED UNLESS OTHERWISE NOTED. SALVAGE ALL DOORS AND TRIM.
- 5. DEMOLITION OF FINISHES INCLUDES REMOVAL OF ADHESIVES, GROUTING BEDS, ETC. AND REQUIRES REMAINING SURFACES TO BE PREPARED FOR NEW CONSTRUCTION. ALL PATCHING SHALL BE FLUSH WITH SURROUNDING SURFACES AND LEVEL WITHIN TOLERANCES SPECIFIED FOR THE SPECIFIC MATERIAL. IF MATERIAL IS NOT SPECIFIED, MAINTAIN EXISTING PLANES WITHIN 1/8" IN 10 FEET, NON-CUMULATIVE.
- 6. THE ITEMS IDENTIFIED TO BE REMOVED REPRESENT THE MAJOR ITEMS ONLY. MINOR ITEMS, THAT REQUIRE REMOVAL TO COMPLETE THE WORK, SHALL ALSO BE REMOVED

**BLUE STAR** 265 KENTUCKY AVE, SE

WASHINGTON, DC 20003 BlueStarDesignBuild.com

OWNERS:

SEAN WARD 913 7th St Washington, DC 20002

2 LEVEL 02 - DEMO 1/4" = 1'-0"

1 <u>LEVEL 01 - DEMO</u> 1/4" = 1'-0"

STRUCTURAL CERTIFICATION – STRUCTURAL PLANS CERTIFIED AS PROVIDED IN SECTION 106.1.4.1 OF THE DC CONSTRUCTION